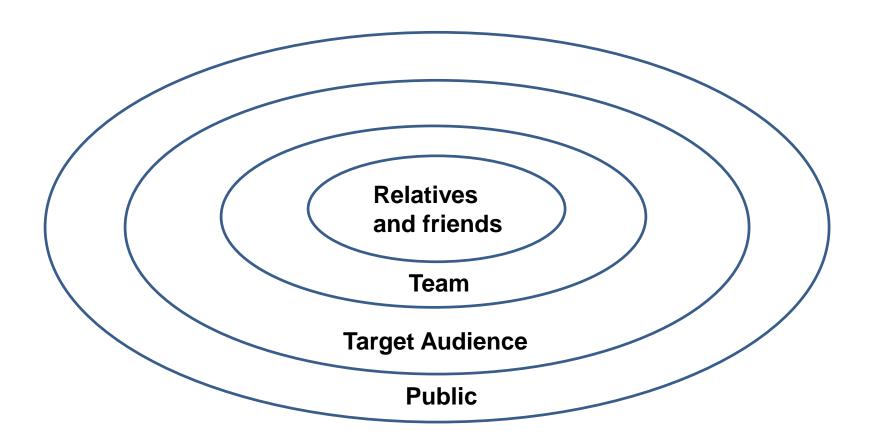

## **Education: The Scholarship Cycle**

Raising Fame
Raising Friends

Raising Funds

HKU has always relied on community support, even *before* the first brick was laid...

As it was uncertain at the time as to whether the University would ever be built, the donation receipt of 1909 included a clause that should the University fail to be established, the donated amount would be returned intact to the donor.

## The Fundraising Pyramid