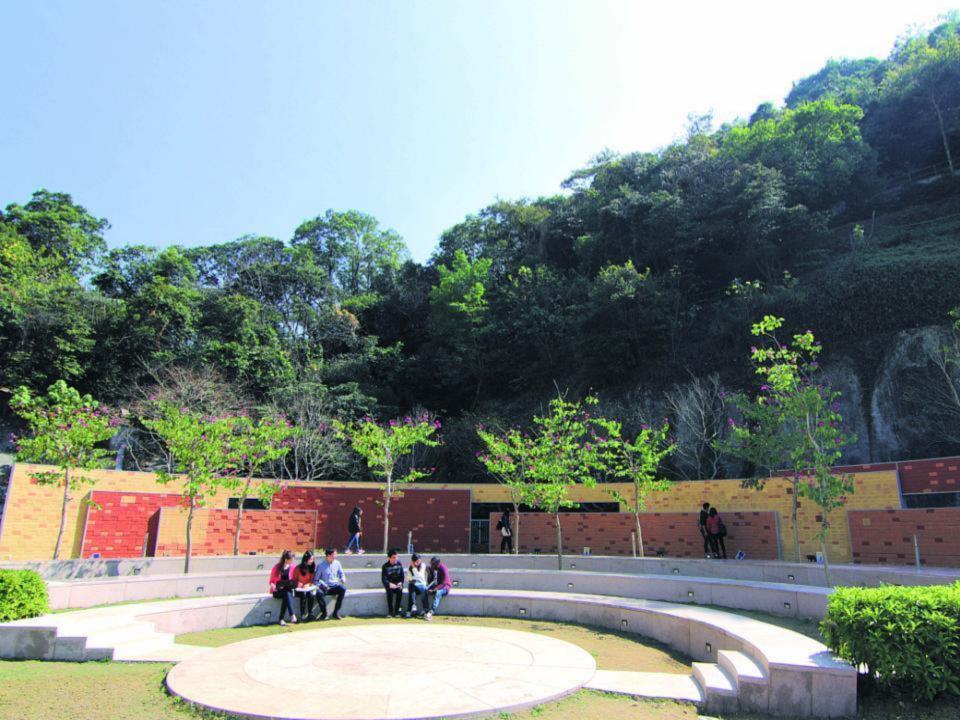

### Bricks Wall

- HKD 18,000 (USD 2,300) for a 4" X 8" brick
  - Max 20 characters per line and up to 3 lines

- HKD 38,000 (USD 4,870) for a 8" X 8" brick
  - Max 20 characters per line and up to 6 lines

#### **Facts**

- Launched in March 2008; the Bricks Wall was completed and opened in November 2013;
- Raised approximately HK\$32 million;
- Raised support from 1,700 donors and friends;
- Engraved inscriptions on 1,270+ bricks

# BRICKSTORY

The Bricks Wall recognises contributions

from 1,700 alumni and friends of the University.

Together with other supporters,

they helped build the Centennial Campus.

A NEW BABY GIRLI CHARMAINE IP **BORN 2008** FRANCIS IP AND CAROL KWOK