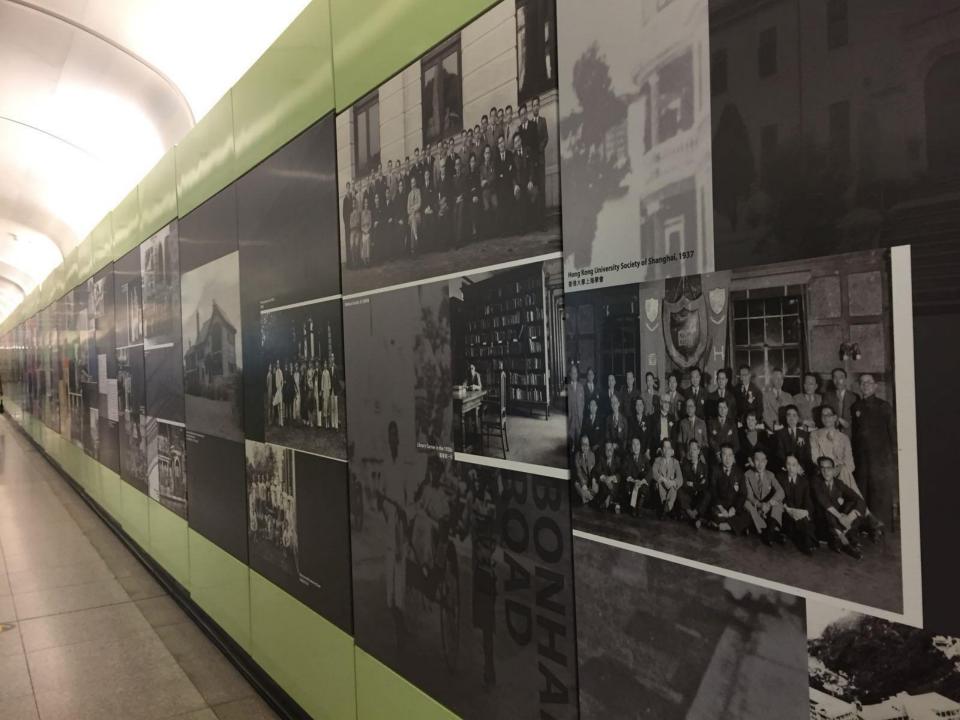

### Mass Transit Railway (MTR)

Architecture Studio in the Duncan Sloss Building, 1953 史羅司樓建築學系工作室