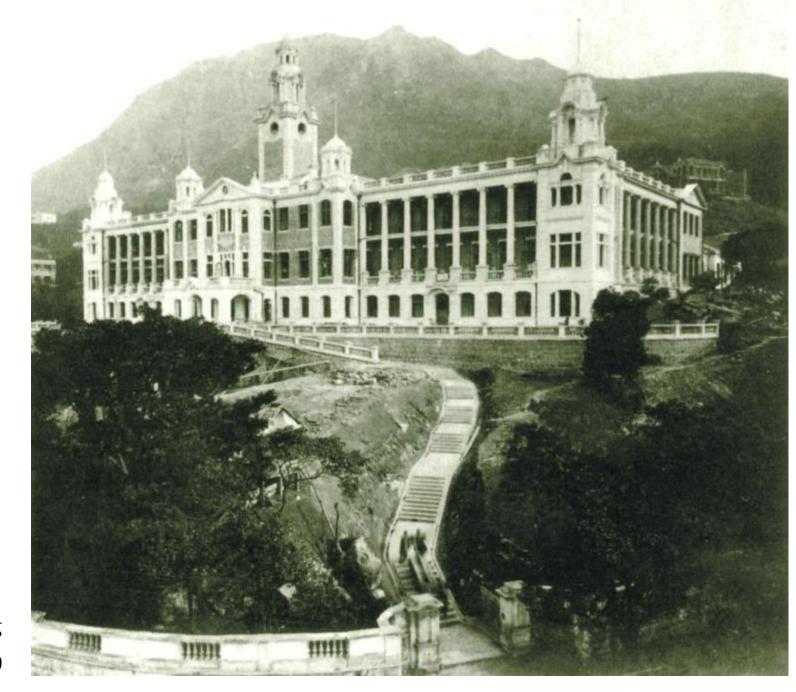

## The Main Building

Loke Yew Hall built 1910

- Exams, high tables, parties, ceremonies,
- Graduations
- Home of the first Faculties of Engineering and Arts
- Film locations and wedding photos...

Main building 1910