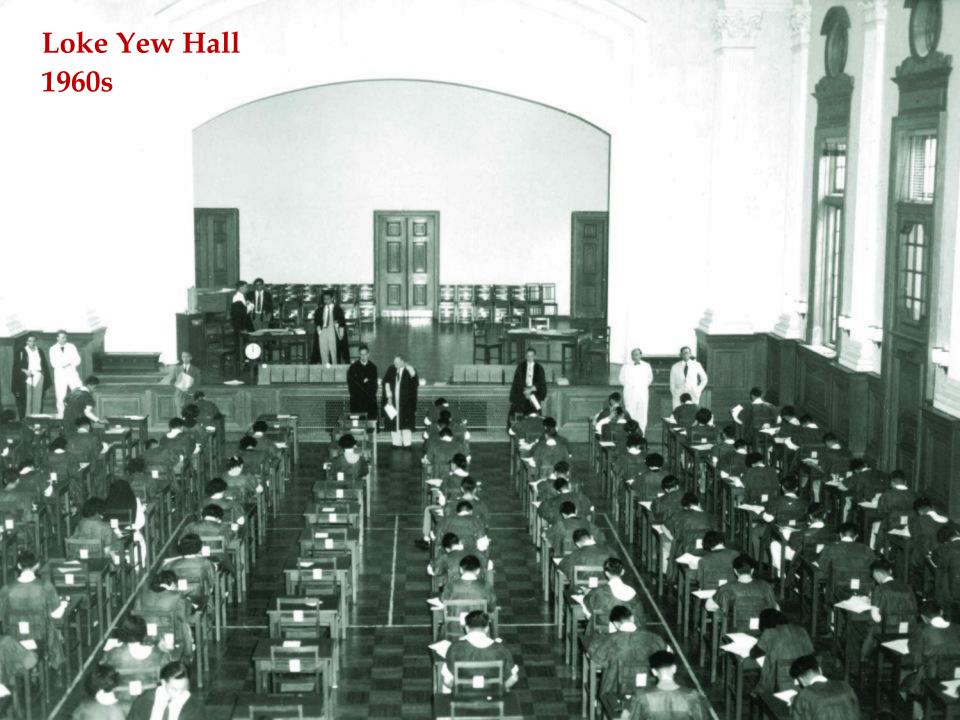

## The Main Building

Loke Yew Hall built 1910

- Exams, high tables, parties, ceremonies,
- Graduations
- Home of the first Faculties of Engineering and Arts
- Film locations and wedding photos...

Main building 1910