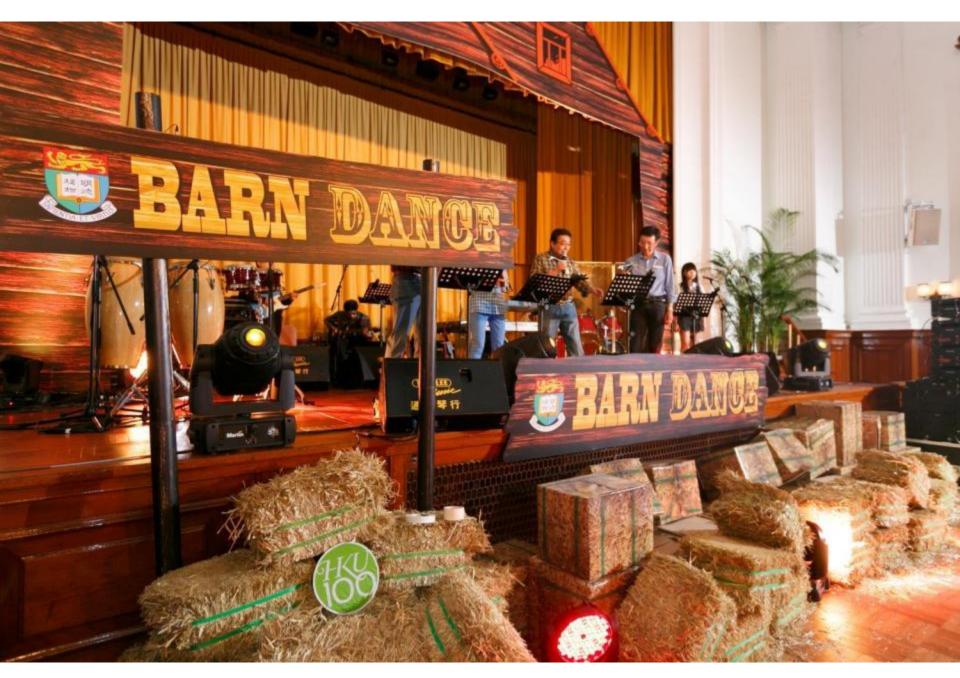

600, dated 1909



# Fundraising

## The Fundraising Pyramid

## **Target: 1 Million**

 $100,000 \times 2 = 200,000$ 

\$40,000 X6 = 240,000

 $$30,000 \times 12 = 360,000$ 

 $$5,000 \times 30 = 150,000$ 

 $1,000 \times 50 = 50,000$ 



# Donation Amount vs Participation Rate

## Circle of Influence-- "NETWORK"

• "Six Degrees of Separation"



#### **BRANDING. REPUTATION. PROMOTION**

Audit and Assess the organisation or project's

- prestige
- image
- credibility
- trust
- "partnership"
- network and reach
- Friend-raising, then Fund-raising

## The Main Building

Loke Yew Hall built 1910

- Exams, high tables, parties, ceremonies,
- Graduations
- Home of the first Faculties of Engineering and Arts
- Film locations and wedding photos...



Main building 1910

© Bernadette Tsui









© Bernadette Tsui









https://www.youtube.com/watch?v=kHD\_\_vfGRsM





Dentistry





# The Grand Hall,

# Lee Shau Kee Lecture Centre built 2012

- Ceremonies
- Graduations
- Lectures and Conferences
- Concerts
- •















Cherrian ritual... at Cherrypicks

# DREAMCATCHERS







## Chi Wah Learning Commons

















曲

作育英才安道基

春風化雨百煉金

### Mass Transit Railway (MTR)







Architecture Studio in the Duncan Sloss Building, 1953 史羅司樓建築學系工作室







### Bricks Wall

- HKD 18,000 (USD 2,300) for a 4" X 8" brick
  - Max 20 characters per line and up to 3 lines

- HKD 38,000 (USD 4,870) for a 8" X 8" brick
  - Max 20 characters per line and up to 6 lines





Home Brick Stories Bricks Owners Make Your Own Brick Donation Form FAQ





Every Brick Tells a Story



Ir Tsang