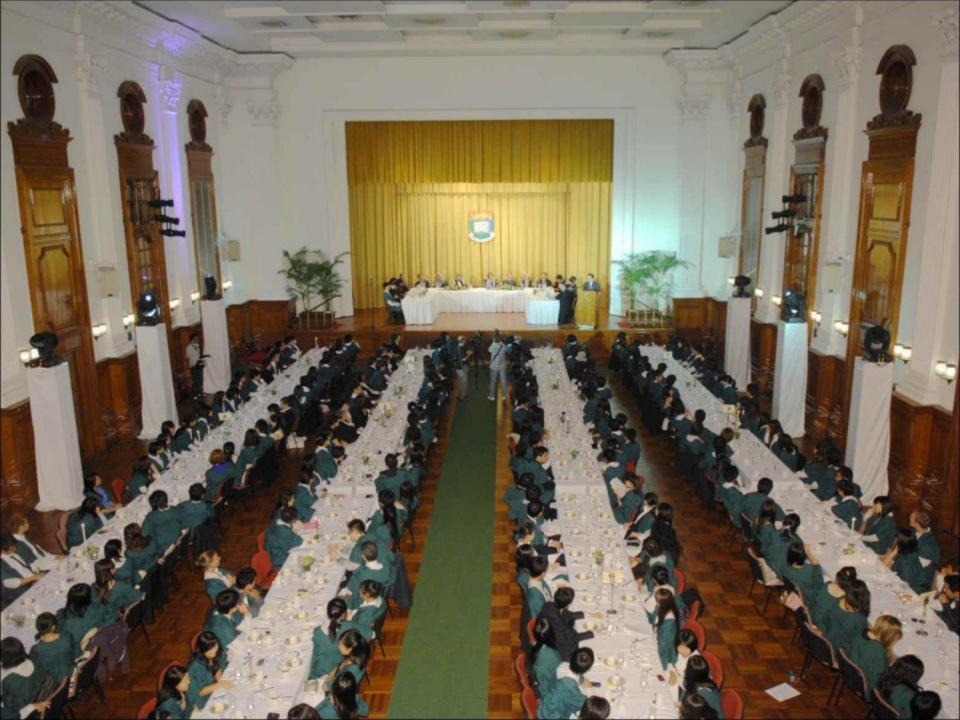

## The Main Building

Loke Yew Hall built 1910

- Exams, high tables, parties, ceremonies,
- Graduations
- Home of the first Faculties of Engineering and Arts
- Film locations and wedding photos...

Main building 1910

# The Grand Hall,