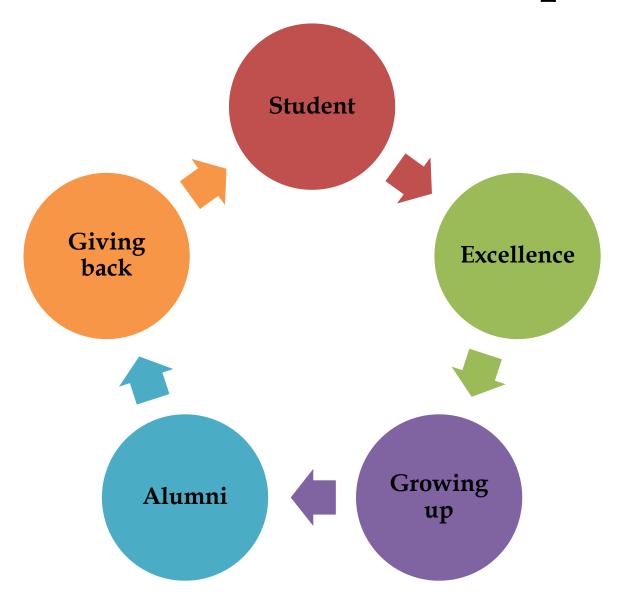

## **Education: The Scholarship Cycle**

Raising Fame
Raising Friends

Raising Funds

HKU has always relied on community support, even *before* the first brick was laid...

As it was uncertain at the time as to whether the University would ever be built, the donation receipt of 1909 included a clause that should the University fail to be established, the donated amount would be returned intact to the donor.