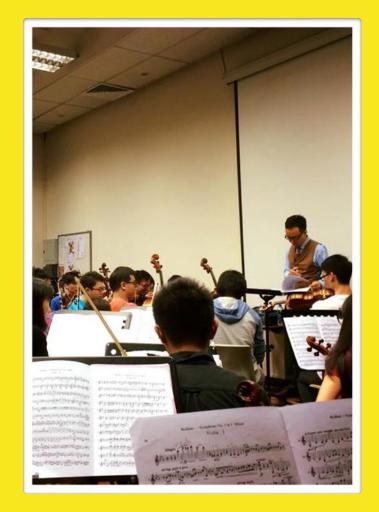

## The Orchestra

Spring Concert, Annual Performance Ensemble performances Freshmen Performance Orientation Camp .....And many more!

Conductor:
Prof Gabriel Leung
Dean of Li Ka Shing Faculty of
Medicine

HKU students, graduates and staff Executive committee lead by students